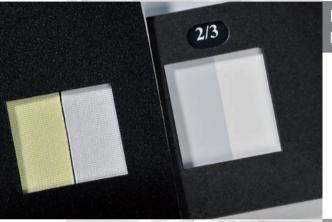

## SDC Phenolic Yellowing Products

For BS EN ISO 105 X18:2007 Textiles - Assessment of the potential to phenolic yellowing of materials.

Based on a method developed around 1985 by Courtauld's Research this test can be used to screen fabrics for their susceptibility to exhibit Phenolic, or elusive, yellowing – where garments or fabrics exhibit yellowing making them unfit for sale without reprocessing.

**Phenolic Yellowing Control Fabrics** 10cm x 3cm (25 pack)

**Product Code: 4220** 

BS EN ISO 105-X18:2007

MADE IN THE UK

Batch CF1 Certificate of Conformity No. 0675