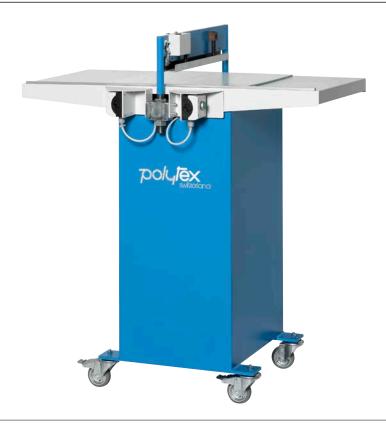

## Pinking Machine ZH

- Power driven swatch and sample cutting machine
- With laser cut-line indicator
- Designed to cut textile samples with serrated or straight edges
- Precise and accurate thanks to right angle guide with millimeter graduation
- Safe two-hand operation
- Effortless cutting of any fabric quality
- Mobile, ready to use anywhere
- Reliable and maintenance-free
- Unmatched price

| Technical Data ZH |          |                                                             |  |
|-------------------|----------|-------------------------------------------------------------|--|
| Knife length      |          | 500 mm (20")                                                |  |
| Stroke            |          | 50 mm (2")                                                  |  |
| Table size        | 540×1060 | 540×1060 mm (211/4"×413/4")                                 |  |
| Motor             |          | 0.75 kW                                                     |  |
| Electrics         | or<br>or | 1 × 230 V / 50 Hz<br>1 × 220 V / 60 Hz<br>1 × 110 V / 60 Hz |  |
| Dimensions        | length   | 1060 mm (41¾")                                              |  |
|                   | width    | 710 mm (28")                                                |  |
|                   | height   | 1210 mm (47½")                                              |  |
| Weight            |          | ~ 160 kg (353 lb)                                           |  |