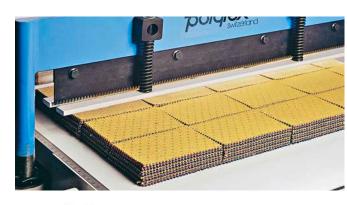

## Pinking Machine ZH

- Power driven swatch and sample cutting machine
- With laser cut-line indicator
- Designed to cut textile samples with serrated or straight edges
- Precise and accurate thanks to right angle guide with millimeter graduation
- Safe two-hand operation
- Effortless cutting of any fabric quality
- Mobile, ready to use anywhere
- Reliable and maintenance-free
- Unmatched price