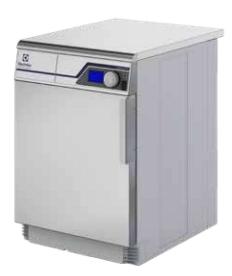

# **Tumble dryer**

#### Dryer featuring exceptional savings and effortless use

is a professional dryer which meets ISO6330 standard. Combine it with FOM71CLS reference washer for a complete testing solution.