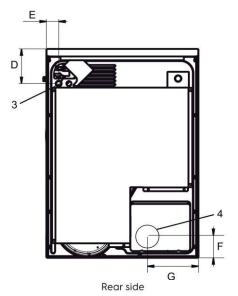

| mm<br>m³/h    | ø 100<br>150<br>-                           |
|---------------|---------------------------------------------|
| Pa            | 80                                          |
|               |                                             |
| dB(A)         | <70                                         |
|               |                                             |
|               | 15                                          |
|               |                                             |
| net, kg<br>m³ | 58<br>0.51                                  |
|               |                                             |
|               | x<br>x                                      |
|               |                                             |
|               | 597<br>725<br>839<br>138<br>50<br>89<br>200 |
|               | m³/h Pa  dB(A)  net, kg                     |