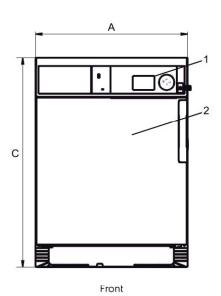

| mm<br>m³/h    | ø 100<br>150<br>-                           |
|---------------|---------------------------------------------|
| Pa            | 80                                          |
|               |                                             |
| dB(A)         | <70                                         |
|               |                                             |
|               | 15                                          |
|               |                                             |
| net, kg<br>m³ | 58<br>0.51                                  |
|               |                                             |
|               | x<br>x                                      |
|               |                                             |
|               | 597<br>725<br>839<br>138<br>50<br>89<br>200 |
|               | m³/h Pa  dB(A)  net, kg                     |